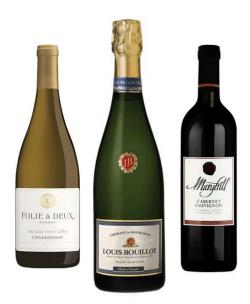

## Holiday Festivity Trio: Great as a gift or for your own holiday enjoyment, French Bubbly and red and white wines

Louis Bouillot Blanc de Blancs Brut NV, Burgundy, France, Folie a Deux Chardonnay 2021 Russian River Valley, Maryhill Cabernet Sauvignon 2021, Columbia Valley.

The Blanc de Blancs with its blend of Chardonnay from northern Burgundy, close to Chablis, has a fine cool, steely character. It is bright, fresh, dominated by grapefruit flavors and a taut fruit skin structure. There is a final burst of crispness.

Red and White wine descriptions are below.

One bottle of each in a 3-bottle gift box \$119 Two Bottles of each in a 6-bottles gift box \$189 Four Bottles of each Case (12 bottles) \$319