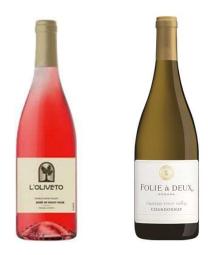

#### L'Oliveto Rosé of Pinot Noir 2020, Russian River Valley

Pale, salmon pink in color, the nose offers notes of wild strawberries with a limestone mineral edge. The palate is crisp and bursts with tangerine, melon, and cucumber flavors. The finish is focused, clean and refreshing

3-bottle gift box \$65 Case (12 bottles) \$154

Folie a Deux Chardonnay, Russian River Valley, CA 2021(white) Bright acidity with notes of pear, apple, pineapple, apricot, nutmeg and vanilla with a richly textured palate.