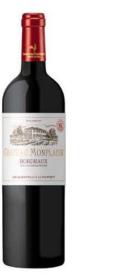

#### RED WINE from SCHAEFER'S WINE, FOOD, and SPIRITS

**Château Monplaisir Bordeaux Rouge 2021, Bordeaux, France (red)** 70% Merlot, 20% Cabernet sauvignon, and 10% Cabernet franc. Vivid red color with good intensity. Clean, fruity nose. Fruity and round on the palate, with a good level of supple tannins.