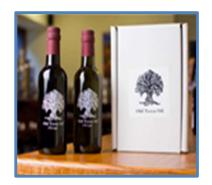

#### OLIVE OIL & BALSAMIC VINEGAR from OLD TOWN OIL

Extra Virgin Olive Oil and Aged Balsamic Vinegar Gift Boxes.

The "Classic Combination" 2-Bottle Set pairs Old Town Oil's Signature Extra Virgin Olive Oil with Old Town Oil's 18-year style Reserve Balsamic Vinegar, each in a 13 oz decorative glass bottle.

Two 13 oz bottles \$49

The "Walk Around the Italian Countryside" 4-Bottle Set features Old Town Oil's Reserve Balsamic Vinegar, Nana's Extra Virgin Olive Oil, Tuscan Herb Extra Virgin Olive Oil and Lemon White Balsamic Vinegar, each in a 5 oz decorative glass bottle.

Four 5 oz bottles \$49