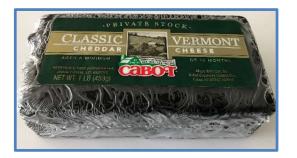

# CHEDDAR CHEESE, PRIVATE STOCK of CABOT, PRODUCED in VERMONT, from SHAEFERS FINE WINE, FOOD and SPIRITS

Made from cow's milk and is lactose-free. Aged for 16 months, smooth and creamy with a tart fruity kick. One-pound packages, sealed in black wax, ready to eat or continue to age.

1 lb. \$21