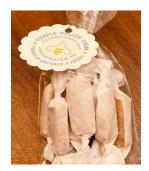

#### CARMELS by PURPLE VALLEY FARM, TN

Limited supply, order early!

**10** pieces of organic honey caramels with apple cider and sea salt The subtleties of this honey's rich and complex taste are produced by the distinctive ecology of the Purple Farm's organically managed heirloom fruit orchard.

One package of 10 pieces \$16