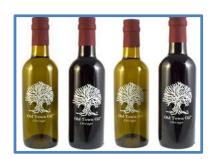

#### OLIVE OIL & BALSAMIC VINEGAR from OLD TOWN OIL

Extra Virgin Olive Oil and Aged Balsamic Vinegar Gift Boxes.

The "Classic Combination" 2-Bottle Set pairs Old Town Oil's Signature Extra Virgin Olive Oil with Old Town Oil's 18-year style Reserve Balsamic Vinegar, each in a 13 oz decorative glass bottle.

Two 13 oz bottles \$49

The "Walk Around the Italian Countryside" 4-Bottle Set features Old Town Oil's Reserve Balsamic Vinegar, Nana's Extra Virgin Olive Oil, Tuscan Herb Extra Virgin Olive Oil and Lemon White Balsamic Vinegar, each in a 5 oz decorative glass bottle.

Four 5 oz bottles \$49