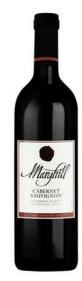

#### Maryhill Cabernet Sauvignon 2021, Columbia Valley, WA (red)

Neither a meek nor a monster Cab - this one is just right! A balanced mix of blue & black berries, black plum, fig, cedar, ground coffee, vanilla, clove and nutmeg all share scent space and resonate on the persistent plump palate.